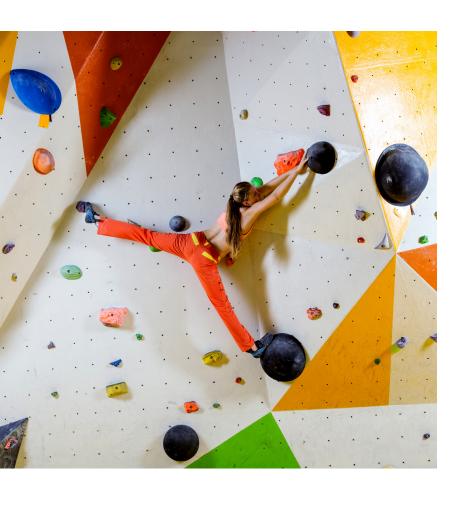

# **BOULDER SAFETY MAT**

INDOOR

we offer a complete solution, including precise measurement, manufacturing, delivery, installing and post sale services.

Boulder safety mat is designed and installed in accordance to suit standard for Artificial climbing wall. Available in 100mm to 400mm thickness that is able received landing height no more than 4.5 meters.

we use a system of two layered of foam that we have developed and tested to provide the best in durability and performance

we recommend the clearance are for safety mat to be not less then 2 meter from the outerest point for the climbing wall.