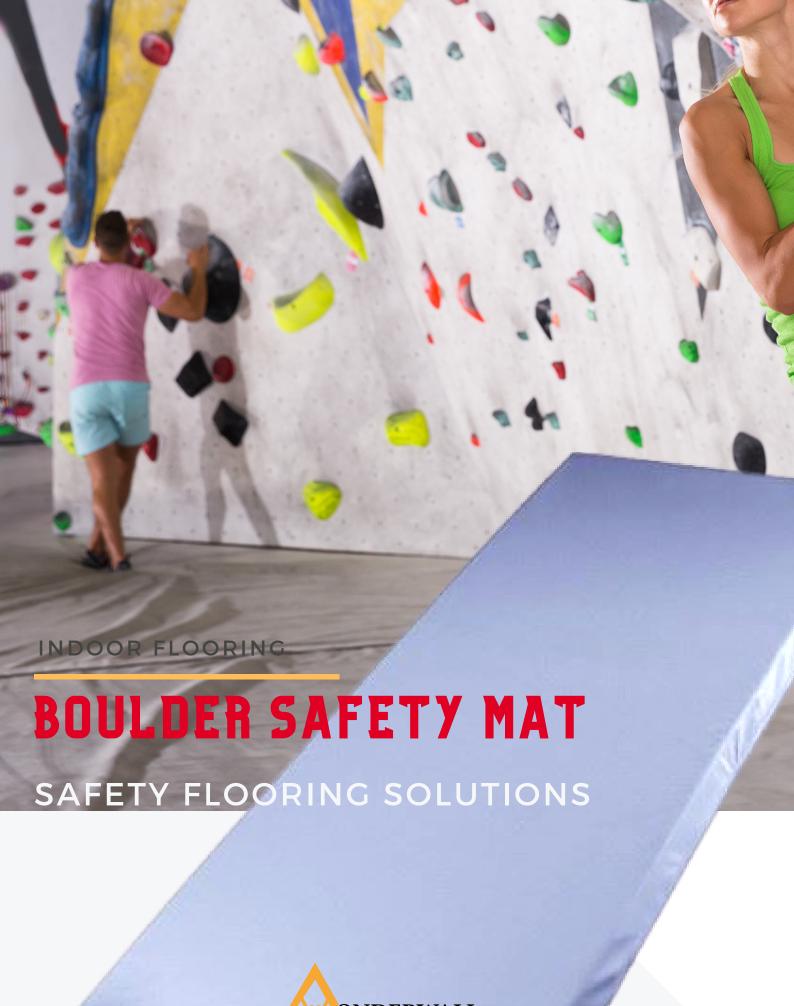

# **BOULDER SAFETY MAT**

INDOOR

we offer a complete solution, including precise measurement, manufacturing, delivery, installing and post sale services.

Boulder safety mat is designed and installed in accordance to suit standard for Artificial climbing wall. Available in 100mm to 400mm thickness that is able received landing height no more than 4.5 meters.