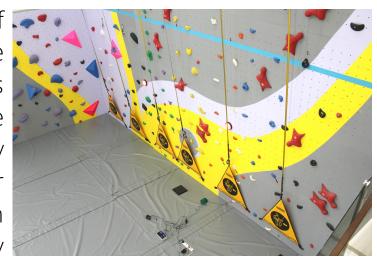

we use a system of two layered of foam that we have developed and tested to provide the best in durability and performance

we recommend the clearance are for safety mat to be not less then 2 meter from the outerest point for the climbing wall.