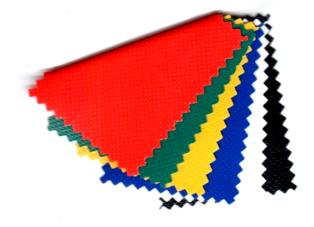

### **MODULAR BOULDER MATS**

Modular boulder mats are individual single pieces of boulder mat cover in once single tarpaulin Pvc / fabric viyln canvas choice cover of your your connect through high quality velcro lids to hold them together to create a limitless flexibility in it is design for easy shapes. assembly and disassembly.

#### **PVC TARPAULIN**

Tech Specs:

Material: woven with polyester pvc vinyl coating

Total width: 650 gsm

Tensile strength: 2600/2400 N/5cm

Tear strength: 380 N

Temperature resistance: -30°c ~ 70°c

Fire behaviour: < 100mm/min