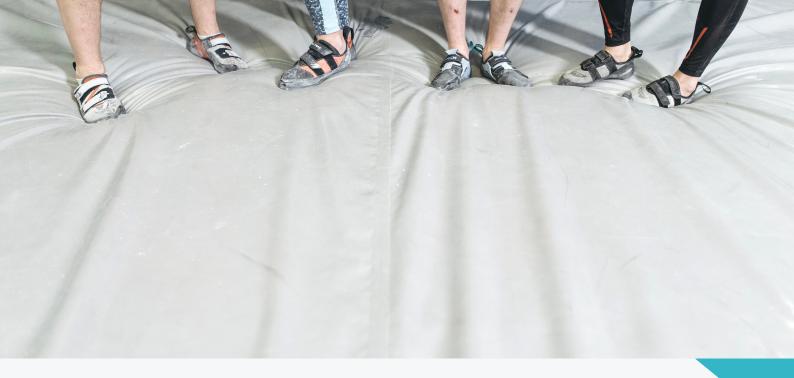

we use a system of two layered of foam that we have developed and tested to provide the best in durability and performance

we recommend the clearance are for safety mat to be not less then 2 meter from the outerest point for the climbing wall.