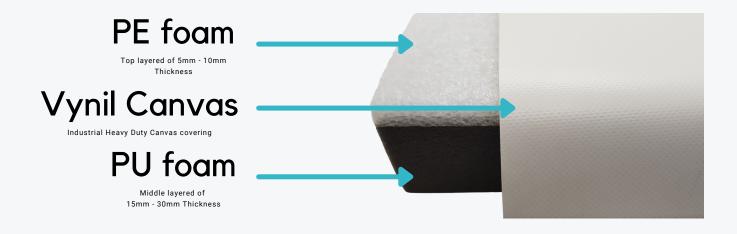

we use a system of two layered of foam that we have developed and tested to provide the best in durability and performance

we recommend the clearance are for safety mat to be not less then 2 meter from the outerest point for the climbing wall.

### **FOAM**

Tech Specs:

Material: Polyurethane PU Foam + Polyethylene Foam

Color : Blue

| CRITERIA           | UNIT  | SPECIFICATION | TEST METHOD   |
|--------------------|-------|---------------|---------------|
| Density            | Kg/m3 | 38 ± 2        | ASTM D3574-A  |
| Hardness @25%      | N     | 290 ± 15      | ASTM D3574-81 |
| Hardness @65%      | N     | 755 ± 30      | ASTM D3574-81 |
| Compression @ 50%  | kPa   | ≥ 14          | ASTM D3574-D  |
| Tensile Strength   | mm    | ≥ 209         | ASTM D3574-E  |
| Elongation at Peak | mm    | ≥ 86          | ASTM D3574-E  |
| Elasticity         | %     | ≥ 37          | ASTM D3574-H  |