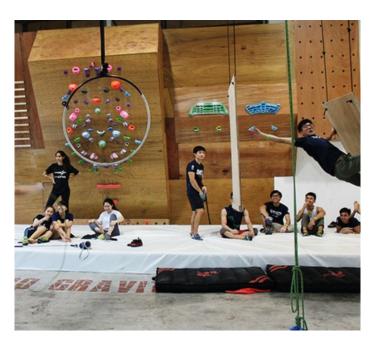

# **BOULDER SAFETY MAT**

INDOOR

we offer a complete solution, including precise measurement, manufacturing, delivery, installing and post sale services.

Boulder safety mat is designed and installed in accordance to suit standard for Artificial climbing wall. Available in 100mm to 400mm thickness that is able received landing height no more than 4.5 meters.

we use a system of two layered of foam that we have developed and tested to provide the best in durability and performance

we recommend the clearance are for safety mat to be not less then 2 meter from the outerest point for the climbing wall.